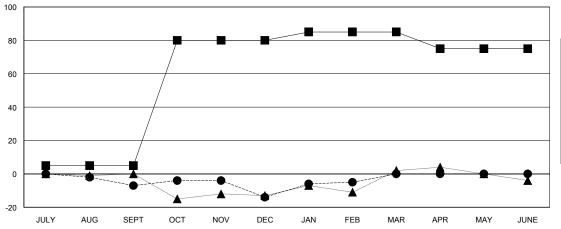

## GOALS AND ACTUAL MEMBERS CUMULATIVE

MEMBERSHIP DATA

| - ■ - NEW MEMBER GROWTH NET GOAL  |
|-----------------------------------|
| - ● - NEW MEMBER GROWTH ACTUAL    |
| - ▲ - LAST YEAR MEMBERSHIP ACTUAL |
|                                   |
|                                   |
|                                   |